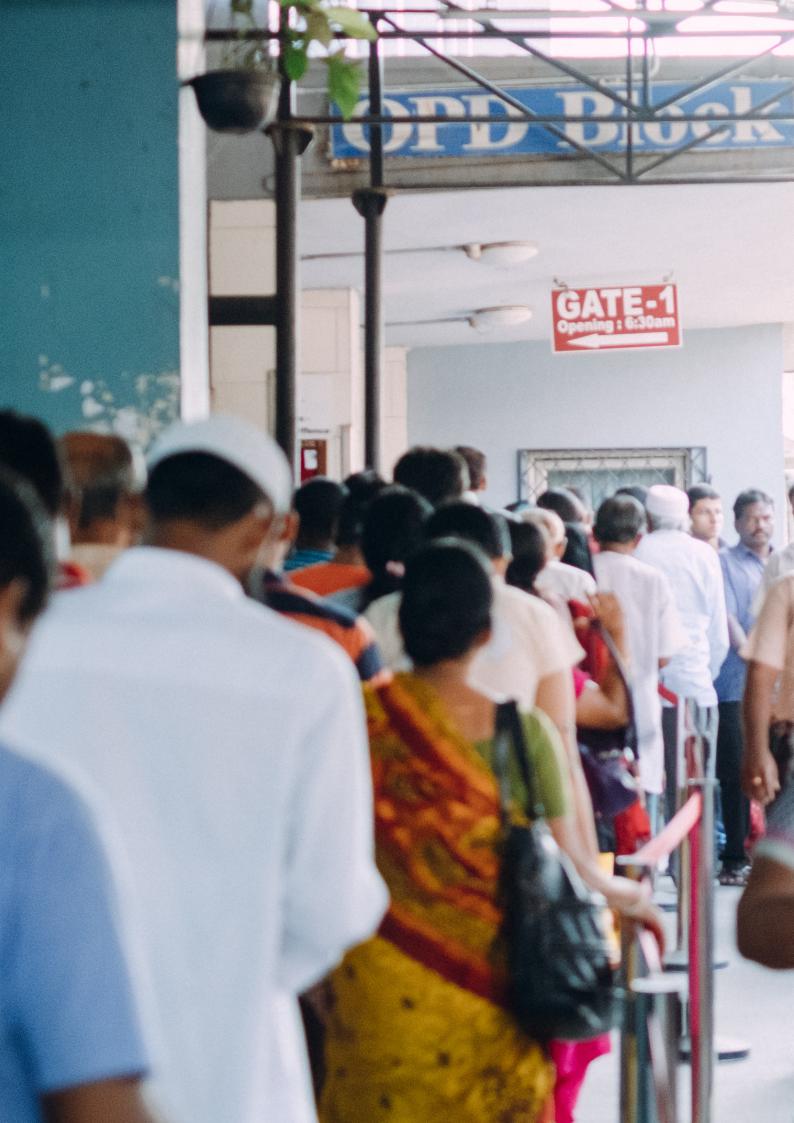

| A DAY AT CMC           |                |  |
|------------------------|----------------|--|
| Outpatients            | 8,313          |  |
| Inpatients             | 2,071          |  |
| Operations             | 175            |  |
| Births                 | 54             |  |
| Radiological Tests     | 2,202          |  |
| Bed occupancy          | 78.91%         |  |
| Daily Running Expenses | Rs 2,56,34,944 |  |