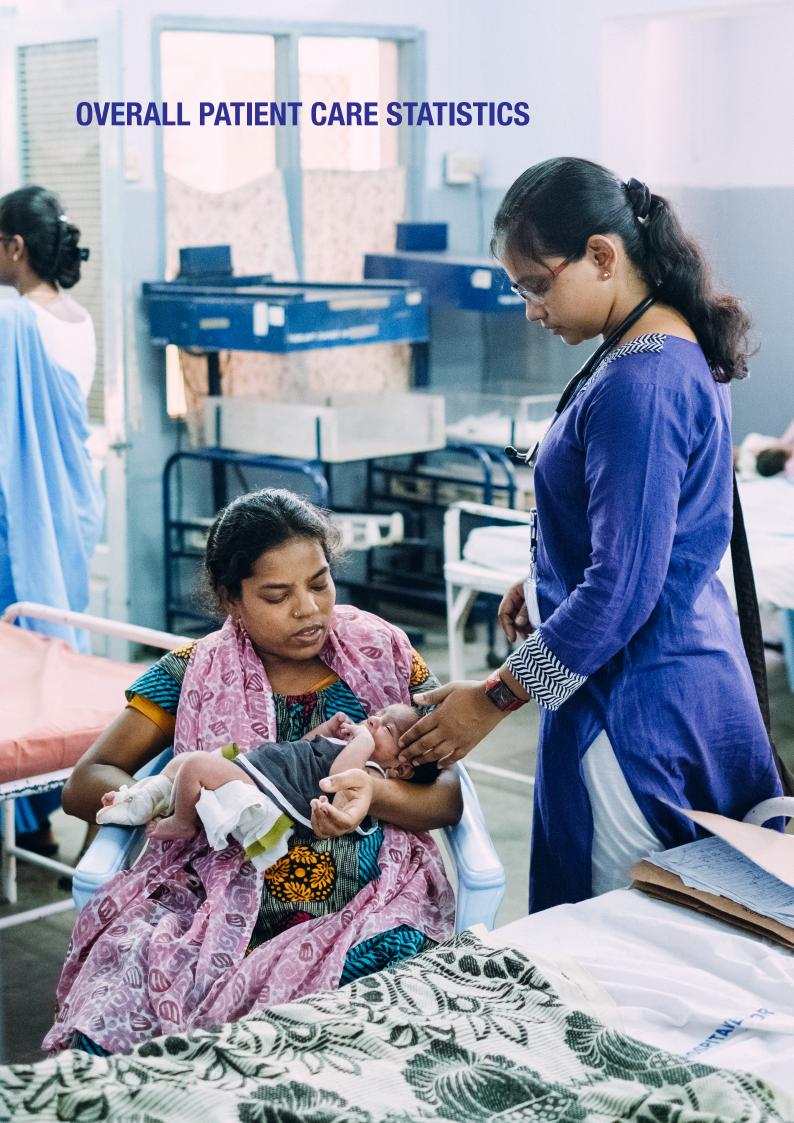

| A DAY AT CMC           |                |  |
|------------------------|----------------|--|
| Outpatients            | 8,313          |  |
| Inpatients             | 2,071          |  |
| Operations             | 175            |  |
| Births                 | 54             |  |
| Radiological Tests     | 2,202          |  |
| Bed occupancy          | 78.91%         |  |
| Daily Running Expenses | Rs 2,56,34,944 |  |